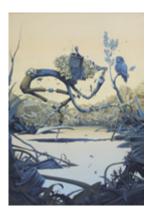

His studio work is very narrative and based on his personal experiences, memories, and imagination. He depicts allegoric situations, centered around lanky human figures interacting with their direct environment. He plays with depth, textures and light effects to create chaotic landscapes, where nature takes over the ruins of a modern civilization. In that same way, his characters are a mix of natural and artificial elements.

For his first solo show, Maye chose to bring the spectator into three aspects of his world. With his characters submerged in polluted water, he shows us that life can persist, even in a hostile environment. Delicate butterflies co-exist with rusted objects and floating garbage. On other canvases, the characters seem to float in minimal backgrounds. The closer we get, the more we are able to appreciate the details that compose the men and women represented. Each figure is covered with elements revealing their personal story. Finally, Maye eliminates colors in his representations of gigantic figures walking through urban landscapes. Here, one can see various humorous situations.