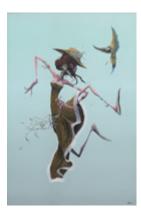

His studio work is very narrative and based on his personal experiences, memories, and imagination. He depicts allegoric situations, centered around lanky human figures interacting with their direct environment. He plays with depth, textures and light effects to create chaotic landscapes, where nature takes over the ruins of a modern civilization. In that same way, his characters are a mix of natural and artificial elements.

For his first solo show, Maye chose to bring the spectator into three aspects of his world. With his characters submerged in polluted water, he shows us that life can persist, even in a hostile environment. Delicate butterflies co-exist with rusted objects and floating garbage. On other canvases, the characters seem to float in minimal backgrounds. The closer we get, the more we are able to appreciate the details that compose the men and women represented. Each figure is covered with elements revealing their personal story. Finally, Maye eliminates colors in his representations of gigantic figures walking through urban landscapes. Here, one can see various humorous situations.