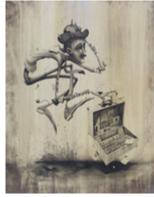

His studio work is very narrative and based on his personal experiences, memories, and imagination. He depicts allegoric situations, centered around lanky human figures interacting with their direct environment. He plays with depth, textures and light effects to create chaotic landscapes, where nature takes over the ruins of a modern civilization. In that same way, his characters are a mix of natural and artificial elements.

For his first solo show, Maye chose to bring the spectator into three aspects of his world. With his characters submerged in polluted water, he shows us that life can persist, even in a hostile environment. Delicate butterflies co-exist with rusted objects and floating garbage. On other canvases, the characters seem to float in minimal backgrounds. The closer we get, the more we are able to appreciate the details that compose the men and women represented. Each figure is covered with elements revealing their personal story. Finally, Maye eliminates colors in his representations of gigantic figures walking through urban landscapes. Here, one can see various humorous situations.